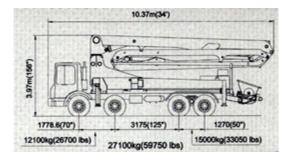

te Pump

Skip to: Specifications, Dimensions, Range.

## **Boom Specifications:**

| Height & Reach             |         |       |
|----------------------------|---------|-------|
| Vertical reach             | 107'5"  | 32.7m |
| Horizontal reach           | 94'3"   | 28.7m |
| Reach from front of truck* | 85'4"'  | 26m   |
| Unfolding height           | 25'10"" | 7.9m  |
| Boom Section Length        |         |       |
| 1st section length         | 25'     | 7.9m  |
| 2nd section length         | 23'7"   | 7.2   |
| 3rd section length         | 22'10"  | 7m    |
| 4th section length         | 22'10"  | 7m    |
| Outriggers                 |         |       |
| Outrigger spread F-F       | 20'5"   | 6.3m  |
| Outrigger spread R-R       | 21'     | 6.4m  |

## **Dimensions:**



1 of 2



## Range Diagram:



2 of 2