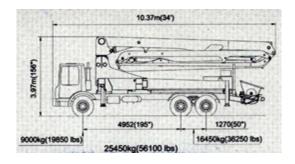

150 Concrete Pump

Skip to: Specifications, Dimensions, Range.

## **Boom Specifications:**

| Height & Reach             |         |       |
|----------------------------|---------|-------|
| Vertical reach             | 107'5"  | 32.7m |
| Horizontal reach           | 94'3"   | 28.7m |
| Reach from front of truck* | 85'4"'  | 26m   |
| Unfolding height           | 25'10"" | 7.9m  |
| Boom Section Length        |         |       |
| 1st section length         | 25'     | 7.9m  |
| 2nd section length         | 23'7"   | 7.2   |
| 3rd section length         | 22'10"  | 7m    |
| 4th section length         | 22'10"  | 7m    |
| Outriggers                 |         |       |
| Outrigger spread F-F       | 20'5"   | 6.3m  |
| Outrigger spread R-R       | 21'     | 6.4m  |

## **Dimensions:**



1 of 2



## Range Diagram:



2 of 2