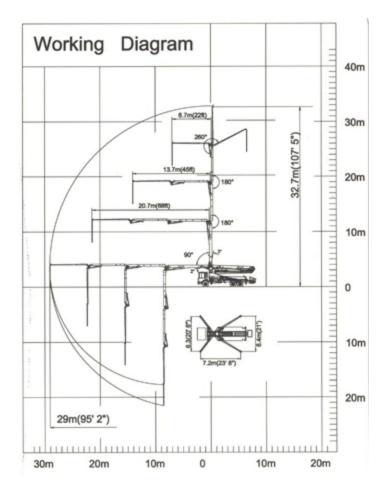

## **Boom Specifications:**

| Height & Reach             |         |       |
|----------------------------|---------|-------|
| Vertical reach             | 107'5"  | 32.7m |
| Horizontal reach           | 94'3"   | 28.7m |
| Reach from front of truck* | 85'4"'  | 26m   |
| Unfolding height           | 25'10"" | 7.9m  |
| Boom Section Length        |         |       |
| 1st section length         | 25'     | 7.9m  |
| 2nd section length         | 23'7"   | 7.2   |
| 3rd section length         | 22'10"  | 7m    |
| 4th section length         | 22'10"  | 7m    |
| Outriggers                 |         |       |
| Outrigger spread F-F       | 20'5"   | 6.3m  |
| Outrigger spread R-R       | 21'     | 6.4m  |

## Range Diagram:

2 of 2